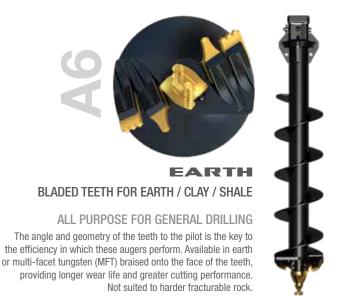

## **Need a CUSTOM SOLUTION?** Give us a CALL!

|                               | MACHINES 5T-10T                                                                                                                                        |                          |                                                                                                                                     |
|-------------------------------|--------------------------------------------------------------------------------------------------------------------------------------------------------|--------------------------|-------------------------------------------------------------------------------------------------------------------------------------|
| MODEL                         | A6                                                                                                                                                     | RC6                      | DR6                                                                                                                                 |
| DRILLING CONDITIONS           | GENERAL                                                                                                                                                | COMBO<br>ROCK /<br>EARTH | DEDICATED ROCK                                                                                                                      |
| HUB                           | 75mm<br>Square                                                                                                                                         | 75mm<br>Square           | 75mm Square                                                                                                                         |
| OPTIONAL HUB                  | 57mm<br>Square                                                                                                                                         | 57mm<br>Square           | 57mm Square                                                                                                                         |
| OVERALL LENGTH                | 1,500mm                                                                                                                                                | 1,500mm                  | 1,500mm                                                                                                                             |
| FLIGHTS (LEAD)                | 8mm                                                                                                                                                    | 8mm                      | 16mm                                                                                                                                |
| FLIGHTS (CARRY)               | 8mm                                                                                                                                                    | 8mm                      | 10mm                                                                                                                                |
| TEETH                         | ТМ                                                                                                                                                     | π                        | 19mm Rotating Rock<br>Pick                                                                                                          |
| PILOT                         | PM-HX-3                                                                                                                                                | PH-3                     | DP-UAPC3-SA                                                                                                                         |
| IDEAL DRIVES                  | PD4-<br>PD10HF                                                                                                                                         | PD4-<br>PD10HF           | PD4-PD7                                                                                                                             |
| OPTIMUM DRILLING SPEEDS (RPM) |                                                                                                                                                        |                          |                                                                                                                                     |
| EARTH                         | 55-65                                                                                                                                                  | 55-65                    | -                                                                                                                                   |
| CLAY                          | 45-55                                                                                                                                                  | 45-55                    | -                                                                                                                                   |
| SHALE (FRACTURABLE ROCK)      | 25-45                                                                                                                                                  | 25-45                    | 25-45                                                                                                                               |
| HEAVY ROCK                    | -                                                                                                                                                      | -                        | 10-25                                                                                                                               |
| AUGER FEATURES                | Double flight configuration. Heavy<br>duty body for greater strength<br>with larger machines provide for<br>optimum drilling on mid sized<br>machines. |                          | Short flighting encourages<br>regular removal of spoil,<br>allowing cool air to<br>enter the hole & regular<br>inspection of teeth. |