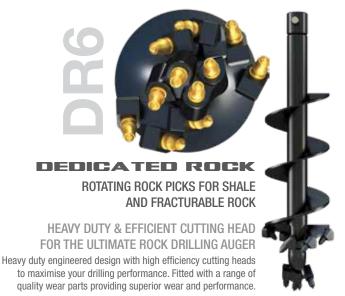

## **Need a CUSTOM SOLUTION?** Give us a CALL!

|                               | MACHINES 5T-10T                                                                                                                                        |                          |                                                                                                                                     |
|-------------------------------|--------------------------------------------------------------------------------------------------------------------------------------------------------|--------------------------|-------------------------------------------------------------------------------------------------------------------------------------|
| MODEL                         | A6                                                                                                                                                     | RC6                      | DR6                                                                                                                                 |
| DRILLING CONDITIONS           | GENERAL                                                                                                                                                | COMBO<br>ROCK /<br>EARTH | DEDICATED ROCK                                                                                                                      |
| HUB                           | 75mm<br>Square                                                                                                                                         | 75mm<br>Square           | 75mm Square                                                                                                                         |
| OPTIONAL HUB                  | 57mm<br>Square                                                                                                                                         | 57mm<br>Square           | 57mm Square                                                                                                                         |
| OVERALL LENGTH                | 1,500mm                                                                                                                                                | 1,500mm                  | 1,500mm                                                                                                                             |
| FLIGHTS (LEAD)                | 8mm                                                                                                                                                    | 8mm                      | 16mm                                                                                                                                |
| FLIGHTS (CARRY)               | 8mm                                                                                                                                                    | 8mm                      | 10mm                                                                                                                                |
| TEETH                         | ТМ                                                                                                                                                     | π                        | 19mm Rotating Rock<br>Pick                                                                                                          |
| PILOT                         | PM-HX-3                                                                                                                                                | PH-3                     | DP-UAPC3-SA                                                                                                                         |
| IDEAL DRIVES                  | PD4-<br>PD10HF                                                                                                                                         | PD4-<br>PD10HF           | PD4-PD7                                                                                                                             |
| OPTIMUM DRILLING SPEEDS (RPM) |                                                                                                                                                        |                          |                                                                                                                                     |
| EARTH                         | 55-65                                                                                                                                                  | 55-65                    | -                                                                                                                                   |
| CLAY                          | 45-55                                                                                                                                                  | 45-55                    | -                                                                                                                                   |
| SHALE (FRACTURABLE ROCK)      | 25-45                                                                                                                                                  | 25-45                    | 25-45                                                                                                                               |
| HEAVY ROCK                    | -                                                                                                                                                      | -                        | 10-25                                                                                                                               |
| AUGER FEATURES                | Double flight configuration. Heavy<br>duty body for greater strength<br>with larger machines provide for<br>optimum drilling on mid sized<br>machines. |                          | Short flighting encourages<br>regular removal of spoil,<br>allowing cool air to<br>enter the hole & regular<br>inspection of teeth. |