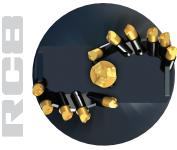

#### ROCK/COMBO

TAPER TEETH FOR ALL GROUND CONDITIONS

# **Need a CUSTOM SOLUTION?** Give us a CALL!

|                               | MACHINES 10T-20T                                                                                                                                       |                          |                                                                                                                                     |
|-------------------------------|--------------------------------------------------------------------------------------------------------------------------------------------------------|--------------------------|-------------------------------------------------------------------------------------------------------------------------------------|
| MODEL                         | A8                                                                                                                                                     | RC8                      | DR8                                                                                                                                 |
| DRILLING CONDITIONS           | GENERAL                                                                                                                                                | COMBO<br>ROCK /<br>EARTH | DEDICATED ROCK                                                                                                                      |
| HUB                           | 75mm<br>Square                                                                                                                                         | 75mm<br>Square           | 75mm Square                                                                                                                         |
| OPTIONAL HUB                  | 57mm<br>Square                                                                                                                                         | 57mm<br>Square           | 57mm Square                                                                                                                         |
| OVERALL LENGTH                | 1,500mm                                                                                                                                                | 1,500mm                  | 1,500mm                                                                                                                             |
| FLIGHTS (LEAD)                | 10mm                                                                                                                                                   | 10mm                     | 20mm                                                                                                                                |
| FLIGHTS (CARRY)               | 10mm                                                                                                                                                   | 10mm                     | 16mm                                                                                                                                |
| TEETH                         | TM                                                                                                                                                     | π                        | 19mm Rotating Rock<br>Pick                                                                                                          |
| PILOT                         | PM-HX-3                                                                                                                                                | PH-3                     | DP-UAPC3-SA                                                                                                                         |
| IDEAL DRIVES                  | PD12-PD18                                                                                                                                              | PD12-25                  | PD8HF-PD22                                                                                                                          |
| OPTIMUM DRILLING SPEEDS (RPM) |                                                                                                                                                        |                          |                                                                                                                                     |
| EARTH                         | 55-65                                                                                                                                                  | 55-65                    | -                                                                                                                                   |
| CLAY                          | 45-55                                                                                                                                                  | 45-55                    | -                                                                                                                                   |
| SHALE (FRACTURABLE ROCK)      | 25-45                                                                                                                                                  | 25-45                    | 25-45                                                                                                                               |
| HEAVY ROCK                    | -                                                                                                                                                      | -                        | 10-25                                                                                                                               |
| AUGER FEATURES                | Double flight configuration. Heavy<br>duty body for greater strength<br>with larger machines provide for<br>optimum drilling on mid sized<br>machines. |                          | Short flighting encourages<br>regular removal of spoil,<br>allowing cool air to<br>enter the hole & regular<br>inspection of teeth. |