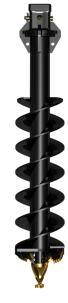

#### ROCK/COMBO

TAPER TEETH FOR ALL GROUND CONDITIONS

# **Need a CUSTOM SOLUTION?** Give us a CALL!

|                               | MACHINES 10T-20T                                                                                                                                       |                          |                                                                                                                                     |
|-------------------------------|--------------------------------------------------------------------------------------------------------------------------------------------------------|--------------------------|-------------------------------------------------------------------------------------------------------------------------------------|
| MODEL                         | A8                                                                                                                                                     | RC8                      | DR8                                                                                                                                 |
| DRILLING CONDITIONS           | GENERAL                                                                                                                                                | COMBO<br>ROCK /<br>EARTH | DEDICATED ROCK                                                                                                                      |
| HUB                           | 75mm<br>Square                                                                                                                                         | 75mm<br>Square           | 75mm Square                                                                                                                         |
| OPTIONAL HUB                  | 57mm<br>Square                                                                                                                                         | 57mm<br>Square           | 57mm Square                                                                                                                         |
| OVERALL LENGTH                | 1,500mm                                                                                                                                                | 1,500mm                  | 1,500mm                                                                                                                             |
| FLIGHTS (LEAD)                | 10mm                                                                                                                                                   | 10mm                     | 20mm                                                                                                                                |
| FLIGHTS (CARRY)               | 10mm                                                                                                                                                   | 10mm                     | 16mm                                                                                                                                |
| TEETH                         | TM                                                                                                                                                     | π                        | 19mm Rotating Rock<br>Pick                                                                                                          |
| PILOT                         | PM-HX-3                                                                                                                                                | PH-3                     | DP-UAPC3-SA                                                                                                                         |
| IDEAL DRIVES                  | PD12-PD18                                                                                                                                              | PD12-25                  | PD8HF-PD22                                                                                                                          |
| OPTIMUM DRILLING SPEEDS (RPM) |                                                                                                                                                        |                          |                                                                                                                                     |
| EARTH                         | 55-65                                                                                                                                                  | 55-65                    | -                                                                                                                                   |
| CLAY                          | 45-55                                                                                                                                                  | 45-55                    | -                                                                                                                                   |
| SHALE (FRACTURABLE ROCK)      | 25-45                                                                                                                                                  | 25-45                    | 25-45                                                                                                                               |
| HEAVY ROCK                    | -                                                                                                                                                      | -                        | 10-25                                                                                                                               |
| AUGER FEATURES                | Double flight configuration. Heavy<br>duty body for greater strength<br>with larger machines provide for<br>optimum drilling on mid sized<br>machines. |                          | Short flighting encourages<br>regular removal of spoil,<br>allowing cool air to<br>enter the hole & regular<br>inspection of teeth. |