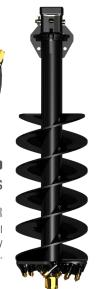

#### THE ULTIMATE ALL PERFORMANCE AUGER

No need to have two augers for different conditions. Ideal in all drilling conditions. Cut a clean clear hole in soft earth and clay and have the ultimate ripping ability in fracturable rock.

# **Need a CUSTOM SOLUTION?** Give us a CALL!

|                               | MACHINES 10T-20T                                                                                                                                       |                          |                                                                                                                                     |
|-------------------------------|--------------------------------------------------------------------------------------------------------------------------------------------------------|--------------------------|-------------------------------------------------------------------------------------------------------------------------------------|
| MODEL                         | A8                                                                                                                                                     | RC8                      | DR8                                                                                                                                 |
| DRILLING CONDITIONS           | GENERAL                                                                                                                                                | COMBO<br>ROCK /<br>EARTH | DEDICATED ROCK                                                                                                                      |
| HUB                           | 75mm<br>Square                                                                                                                                         | 75mm<br>Square           | 75mm Square                                                                                                                         |
| OPTIONAL HUB                  | 57mm<br>Square                                                                                                                                         | 57mm<br>Square           | 57mm Square                                                                                                                         |
| OVERALL LENGTH                | 1,500mm                                                                                                                                                | 1,500mm                  | 1,500mm                                                                                                                             |
| FLIGHTS (LEAD)                | 10mm                                                                                                                                                   | 10mm                     | 20mm                                                                                                                                |
| FLIGHTS (CARRY)               | 10mm                                                                                                                                                   | 10mm                     | 16mm                                                                                                                                |
| TEETH                         | TM                                                                                                                                                     | π                        | 19mm Rotating Rock<br>Pick                                                                                                          |
| PILOT                         | PM-HX-3                                                                                                                                                | PH-3                     | DP-UAPC3-SA                                                                                                                         |
| IDEAL DRIVES                  | PD12-PD18                                                                                                                                              | PD12-25                  | PD8HF-PD22                                                                                                                          |
| OPTIMUM DRILLING SPEEDS (RPM) |                                                                                                                                                        |                          |                                                                                                                                     |
| EARTH                         | 55-65                                                                                                                                                  | 55-65                    | -                                                                                                                                   |
| CLAY                          | 45-55                                                                                                                                                  | 45-55                    | -                                                                                                                                   |
| SHALE (FRACTURABLE ROCK)      | 25-45                                                                                                                                                  | 25-45                    | 25-45                                                                                                                               |
| HEAVY ROCK                    | -                                                                                                                                                      | -                        | 10-25                                                                                                                               |
| AUGER FEATURES                | Double flight configuration. Heavy<br>duty body for greater strength<br>with larger machines provide for<br>optimum drilling on mid sized<br>machines. |                          | Short flighting encourages<br>regular removal of spoil,<br>allowing cool air to<br>enter the hole & regular<br>inspection of teeth. |