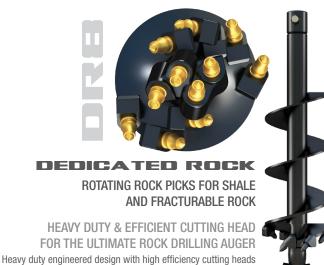

#### ROCK/COMBO

TAPER TEETH FOR ALL GROUND CONDITIONS

#### THE ULTIMATE ALL PERFORMANCE AUGER

No need to have two augers for different conditions. Ideal in all drilling conditions. Cut a clean clear hole in soft earth and clay and have the ultimate ripping ability in fracturable rock.