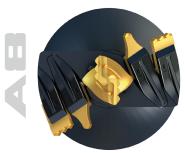

#### ALL PURPOSE FOR GENERAL DRILLING

The angle and geometry of the teeth to the pilot is the key to the efficiency in which these augers perform. Available in earth or multi-facet tungsten (MFT) braised onto the face of the teeth, providing longer wear life and greater cutting performance. Not suited to harder fracturable rock.

# **Need a CUSTOM SOLUTION?** Give us a CALL!

|                               | MACHINES 10T-20T                                                                                                                                       |                          |                                                                                                                                     |
|-------------------------------|--------------------------------------------------------------------------------------------------------------------------------------------------------|--------------------------|-------------------------------------------------------------------------------------------------------------------------------------|
| MODEL                         | A8                                                                                                                                                     | RC8                      | DR8                                                                                                                                 |
| DRILLING CONDITIONS           | GENERAL                                                                                                                                                | COMBO<br>ROCK /<br>EARTH | DEDICATED ROCK                                                                                                                      |
| HUB                           | 75mm<br>Square                                                                                                                                         | 75mm<br>Square           | 75mm Square                                                                                                                         |
| OPTIONAL HUB                  | 57mm<br>Square                                                                                                                                         | 57mm<br>Square           | 57mm Square                                                                                                                         |
| OVERALL LENGTH                | 1,500mm                                                                                                                                                | 1,500mm                  | 1,500mm                                                                                                                             |
| FLIGHTS (LEAD)                | 10mm                                                                                                                                                   | 10mm                     | 20mm                                                                                                                                |
| FLIGHTS (CARRY)               | 10mm                                                                                                                                                   | 10mm                     | 16mm                                                                                                                                |
| TEETH                         | TM                                                                                                                                                     | π                        | 19mm Rotating Rock<br>Pick                                                                                                          |
| PILOT                         | PM-HX-3                                                                                                                                                | PH-3                     | DP-UAPC3-SA                                                                                                                         |
| IDEAL DRIVES                  | PD12-PD18                                                                                                                                              | PD12-25                  | PD8HF-PD22                                                                                                                          |
| OPTIMUM DRILLING SPEEDS (RPM) |                                                                                                                                                        |                          |                                                                                                                                     |
| EARTH                         | 55-65                                                                                                                                                  | 55-65                    | -                                                                                                                                   |
| CLAY                          | 45-55                                                                                                                                                  | 45-55                    | -                                                                                                                                   |
| SHALE (FRACTURABLE ROCK)      | 25-45                                                                                                                                                  | 25-45                    | 25-45                                                                                                                               |
| HEAVY ROCK                    | -                                                                                                                                                      | -                        | 10-25                                                                                                                               |
| AUGER FEATURES                | Double flight configuration. Heavy<br>duty body for greater strength<br>with larger machines provide for<br>optimum drilling on mid sized<br>machines. |                          | Short flighting encourages<br>regular removal of spoil,<br>allowing cool air to<br>enter the hole & regular<br>inspection of teeth. |